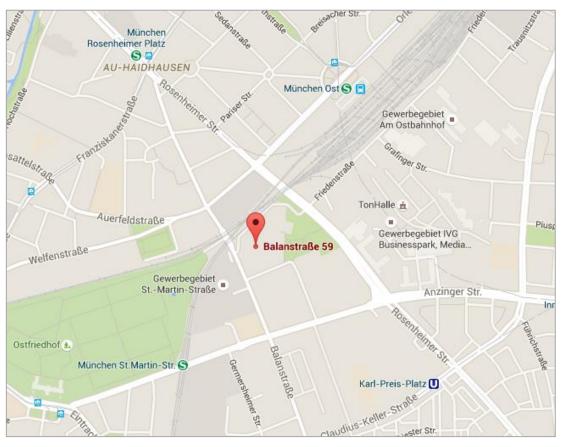

Cryptomathic Munich Office Kustermannpark, Balanstrasse 59, D-81541 Munich, Germany

Tel: +49 89 235 135930

## By Public Transport:

The office is located near Ostbahnhof (Munich East train station) and can easily be reached by public transport:

Ostbahnhof (Munich East station) S-Bahn: line S1-S8; U-Bahn: line 5

Bus : lines 55 (metro bus), 145 155 - please stop at Kustermannpark; or Metro Bus 54 stop at St.-Cajetan-Str.

## By Car:

From Munich international airport (MUC)

Coming from the airport, follow the signs for Munich centre until you hit the junction with the Mittlerer Ring. Take the Mittlerer Ring Ost and leave after the Leuchtenbergring tunnel for the AmpfingerStrasse. Bear right on the AnzingerStr, then turn right into Balanstraße.

Our building is on the right.